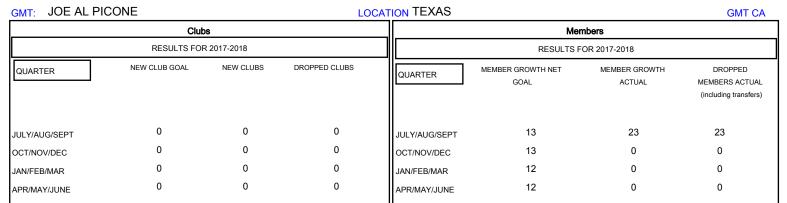

## MONTHLY MEMBERSHIP PROGRESS REPORT

## District 2 A1

Results as of: 08/31/2017







| DROPPED CLUBS: 0  DROPPED MEMBERS |    | 12 CLUBS OF 49 ADDED 1 OR MORE<br>NEW MEMBERS | GENDER DISTRIBUTION           MALE         896 (68.61%)           FEMALE         410 (31.39%)           Women Percentage Fiscal Year Goal: 30% |     |
|-----------------------------------|----|-----------------------------------------------|------------------------------------------------------------------------------------------------------------------------------------------------|-----|
| DECEASED                          | 3  | CLICK HERE FOR CUMULATIVE  MEMBERSHIP DATA    | TOTAL FAMILY UNIT MEMBERS                                                                                                                      | 181 |
| CLUB CANCELLED                    | 0  |