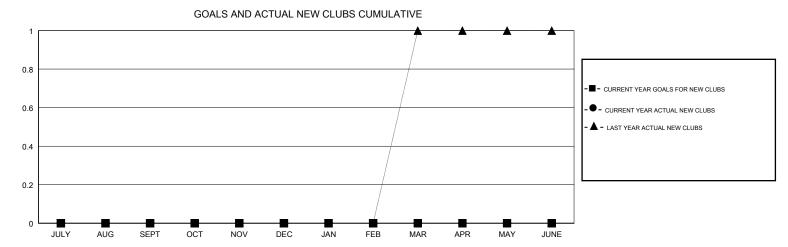

## MONTHLY MEMBERSHIP PROGRESS REPORT

## District 2 A1

Results as of: 08/31/2017







| DROPPED CLUBS: 0  DROPPED MEMBERS |    | 12 CLUBS OF 49 ADDED 1 OR MORE<br>NEW MEMBERS | GENDER DISTRIBUTION           MALE         896 (68.61%)           FEMALE         410 (31.39%)           Women Percentage Fiscal Year Goal: 30% |     |
|-----------------------------------|----|-----------------------------------------------|------------------------------------------------------------------------------------------------------------------------------------------------|-----|
| DECEASED                          | 3  | CLICK HERE FOR CUMULATIVE  MEMBERSHIP DATA    | TOTAL FAMILY UNIT MEMBERS                                                                                                                      | 181 |
| CLUB CANCELLED                    | 0  |