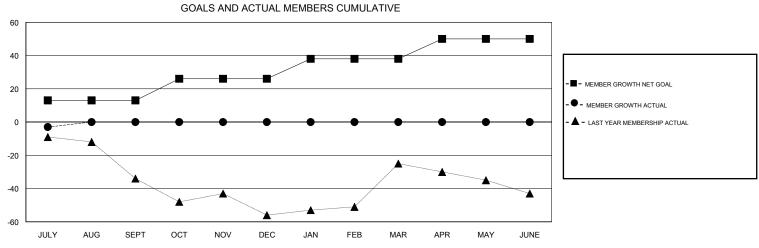

## MONTHLY MEMBERSHIP PROGRESS REPORT

## District 2 A1

Results as of: 08/31/2017







| DROPPED CLUBS: 0  DROPPED MEMBERS |    | 12 CLUBS OF 49 ADDED 1 OR MORE<br>NEW MEMBERS | GENDER DISTRIBUTION           MALE         896 (68.61%)           FEMALE         410 (31.39%)           Women Percentage Fiscal Year Goal: 30% |     |
|-----------------------------------|----|-----------------------------------------------|------------------------------------------------------------------------------------------------------------------------------------------------|-----|
| DECEASED                          | 3  | CLICK HERE FOR CUMULATIVE  MEMBERSHIP DATA    | TOTAL FAMILY UNIT MEMBERS                                                                                                                      | 181 |
| CLUB CANCELLED                    | 0  |